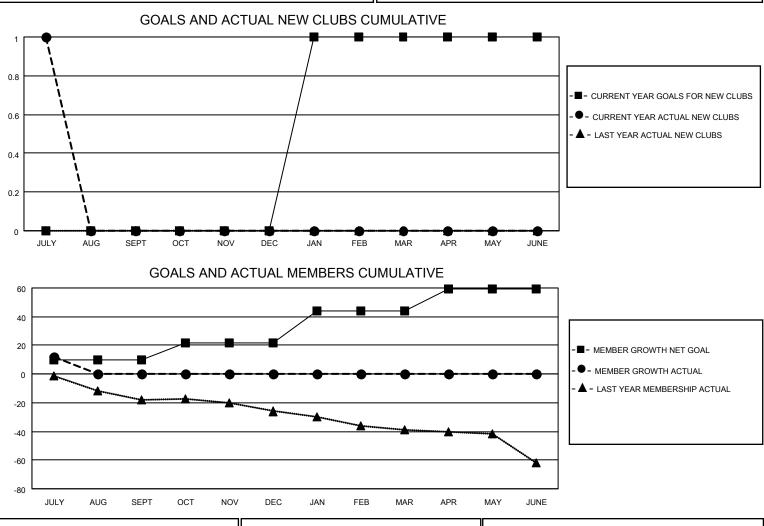

## LOCATION PENNSYLVANIA

District 14 L

Results as of: 7/31/2020

| Clubs                 |               |           |               | Members               |                         |                         |                                                    |  |  |
|-----------------------|---------------|-----------|---------------|-----------------------|-------------------------|-------------------------|----------------------------------------------------|--|--|
| RESULTS FOR 2020-2021 |               |           |               | RESULTS FOR 2020-2021 |                         |                         |                                                    |  |  |
| QUARTER               | NEW CLUB GOAL | NEW CLUBS | DROPPED CLUBS | QUARTER               | MBER GROWTH NET<br>GOAL | MEMBER GROWTH<br>ACTUAL | DROPPED<br>MEMBERS ACTUAL<br>(including transfers) |  |  |
| JULY/AUG/SEPT         | 0             | 1         | 0             | JULY/AUG/SEPT         | 10                      | 24                      | 11                                                 |  |  |
| OCT/NOV/DEC           | 0             | 0         | 0             | OCT/NOV/DEC           | 12                      | 0                       | 0                                                  |  |  |
| JAN/FEB/MAR           | 1             | 0         | 0             | JAN/FEB/MAR           | 22                      | 0                       | 0                                                  |  |  |
| APR/MAY/JUNE          | 0             | 0         | 0             | APR/MAY/JUNE          | 15                      | 0                       | 0                                                  |  |  |

| DROPPED CLUBS: 0 |           | 5 CLUBS OF 39 ADDED 1 OR MORE | GENDER DISTRIBUTION                                                       |              |     |
|------------------|-----------|-------------------------------|---------------------------------------------------------------------------|--------------|-----|
|                  |           | NEW MEMBERS                   | MALE                                                                      | 725 (73.16%) |     |
|                  |           | J                             | FEMALE                                                                    | 266 (26.84%) |     |
| DROPPED MEMBERS  |           |                               |                                                                           |              |     |
| DECEASED         | 2         | CLICK HERE FOR CUMULATIVE     | TOTAL FAMILY UNIT MEMBERS 224   FAMILY MEMBERS PAYING HALF 117   DUES 117 |              | 224 |
| CLUB CANCELLED   | 0         | MEMBERSHIP DATA               |                                                                           |              | 117 |
| OTHER            | 9         |                               |                                                                           |              | 117 |
| TOTAL            | 11        |                               |                                                                           |              |     |
|                  | ~ ~ ~ ~ ~ |                               |                                                                           |              |     |